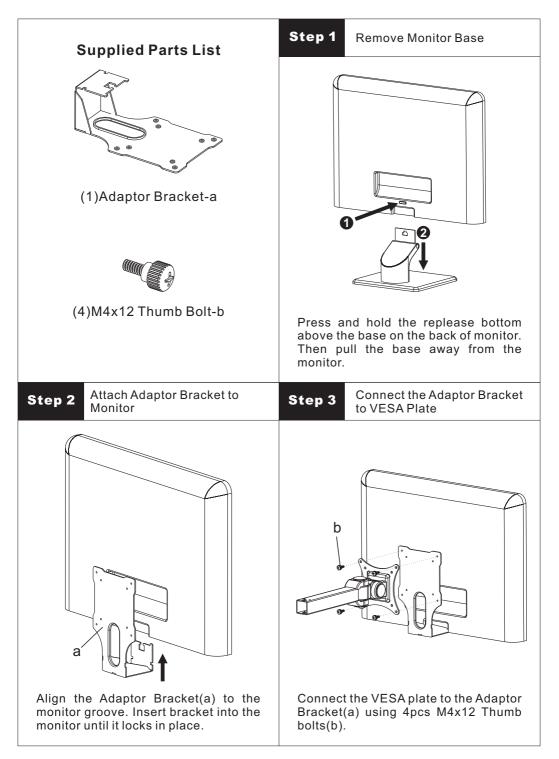

## UNPACKING INSTRUCTIONS

- Carefully open the carton, remove contents and lay out on cardboard or other protective surface to avoid damage.
- Check package contents against the Supplied Parts List in the next page to assure that all components were received undamaged. Do not use damaged or defective parts.
- Carefully read all instructions before attempting installation.